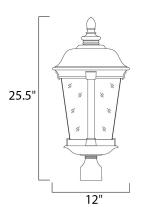

#### **MEASUREMENTS**

DIMENSION : 12" L x 12" W x 25.5" H

: 8.36 lb HANGING WEIGHT