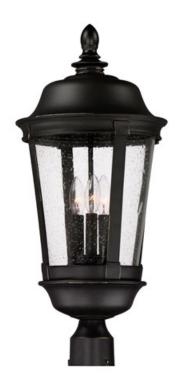

# **PRODUCT DESCRIPTION**

Maxim Lighting's Dover VX Collection is made with Vivex, a material twice the strength of resin, is non-corrosive, UV resistant and backed with a 5-Year Limited Warranty. Dover VX features our Bronze finish and Seedy glass.

## **GLASS**

Seedy CD

#### MATERIAL

Vivex Resin Composite, Glass