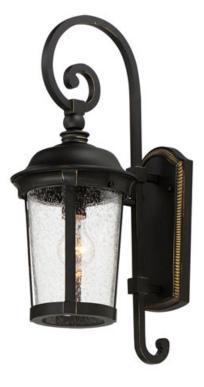

## **PRODUCT DESCRIPTION**

Maxim Lighting's Dover VX Collection is made with Vivex, a material twice the strength of resin, is non-corrosive, UV resistant and backed with a 5-Year Limited Warranty. Dover VX features our Bronze finish and Seedy glass.

AGE : 120V : 1 x 60W Incandescent E26 Medium , 60W Total DED : (Not Included) FINISHES OPTION

Bronze

GLASS Seedy CD

MATERIAL Vivex Resin Composite, Glass

RATINGS CETLus Wet Location

ADDITIONAL OPERATING TEMPERATURE: -20°C (-4°F), 40°C (104°F)