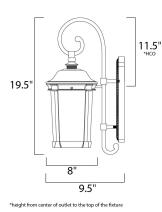

## MEASUREMENTS

DIMENSION : 8 BACK PLATE : 5 HANGING WEIGHT : 5 LAMPING INPUT VOLTAGE : 120V BULB : 1 x 6 BULB INCLUDED : (Not DIMMABLE : Yes

: 8" W x 19.5" H x 9.5" Ext : 5" W x 10.75" H x 11.5" HCO

: 5.28 lb