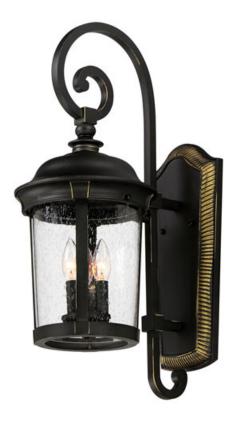

## **PRODUCT DESCRIPTION**

Maxim Lighting's Dover VX Collection is made with Vivex, a material twice the strength of resin, is non-corrosive, UV resistant and backed with a 5-Year Limited Warranty. Dover VX features our Bronze finish and Seedy glass.

## **FINISHES OPTION**

Bronze

GLASS Seedy CD

MATERIAL Vivex Resin Composite, Glass

RATINGS cETLus Wet Location

ADDITIONAL OPERATING TEMPERATURE: -20°C (-4°F), 40°C (104°F)

Always consult a qualified electrician before installing any lighting product.