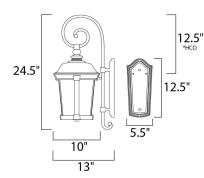

\*height from center of outlet to the top of the fixture

## MEASUREMENTS DIMENSION

BACK PLATE

LAMPING

DIMMABLE

BULB

HANGING WEIGHT

: 10" W x 24.5" H x 13" Ext : 5.5" W x 12.5" H x 12.5" HCO

: 13.86 lb