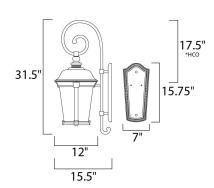

\*height from center of outlet to the top of the fixture

#### **MEASUREMENTS**

DIMENSION : 12" W x 31.5" H x 15.5" Ext **BACK PLATE** : 7" W x 15.75" H x 17.5" HCO

: 20.02 lb HANGING WEIGHT