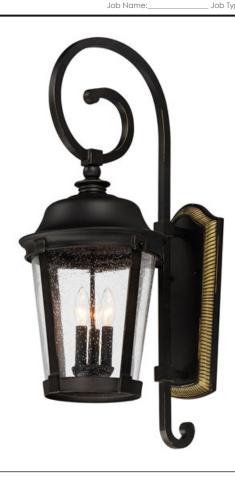

### PRODUCT DESCRIPTION

Maxim Lighting's Dover VX Collection is made with Vivex, a material twice the strength of resin, is non-corrosive, UV resistant and backed with a 5-Year Limited Warranty. Dover VX features our Bronze finish and Seedy glass.

## LAMPING

: 120V INPUT VOLTAGE

BULB : 3 x 40W Incandescent E12 Candelabra , 120W Total

BULB INCLUDED : (Not Included)

DIMMABLE : Yes

#### **GLASS**

Seedy CD

#### MATERIAL

Vivex Resin Composite, Glass