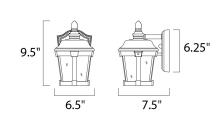

### **MEASUREMENTS**

**DIMENSION** : 6.5" W x 9.5" H x 7.5" Ext : 5.25" W x 6.25" H x 4" HCO **BACK PLATE** 

HANGING WEIGHT : 2.64 lb