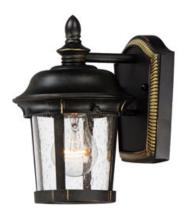

## PRODUCT DESCRIPTION

Maxim Lighting's Dover VX Collection is made with Vivex, a material twice the strength of resin, is non-corrosive, UV resistant and backed with a 5-Year Limited Warranty. Dover VX features our Bronze finish and Seedy glass.

## **GLASS**

Seedy CD

#### MATERIAL

Vivex Resin Composite, Glass