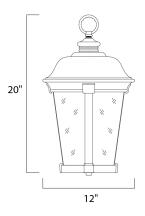

| MEASUREMENTS |
|--------------|
|--------------|

DIMENSION

MAX OAH

: 12" L x 12" W x 20" H