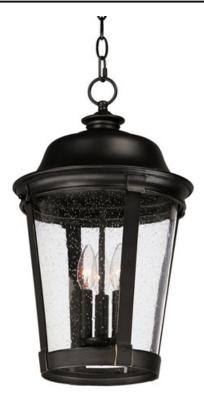

## **PRODUCT DESCRIPTION**

Maxim Lighting's Dover VX Collection is made with Vivex, a material twice the strength of resin, is non-corrosive, UV resistant and backed with a 5-Year Limited Warranty. Dover VX features our Bronze finish and Seedy glass.

## **FINISHES OPTION**

Bronze

GLASS Seedy CD

MATERIAL Vivex Resin Composite, Glass

RATINGS cETLus Damp Location

ADDITIONAL OPERATING TEMPERATURE: -20°C (-4°F), 40°C (104°F)

Always consult a qualified electrician before installing any lighting product.