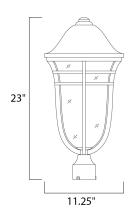

#### **MEASUREMENTS**

DIMENSION : 11.25" L x 11.25" W x 23" H

HANGING WEIGHT : 7.06 lb

**LAMPING** 

INPUT VOLTAGE : 120V

: 1 x 60W Incandescent E26 Medium, 60W Total

**BULB INCLUDED** : (Not Included)

DIMMABLE : Yes