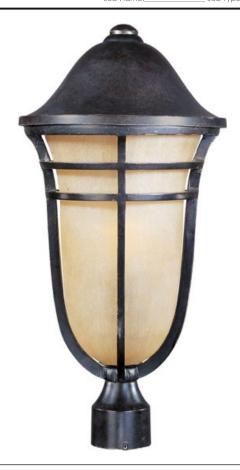

## **PRODUCT DESCRIPTION**

Maxim Lighting's Westport VX Collection is made with Vivex, a material twice the strength of resin, is non-corrosive, UV resistant and backed with a 5-Year Limited Warranty. Westport VX features our Artesian Bronze finish and Mocha Cloud glass.

# **FINISHES OPTION**

Artesian Bronze

## **GLASS**

Mocha Cloud MC