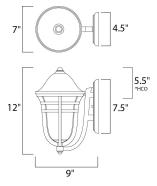

#### **MEASUREMENTS**

DIMENSION : 7" W x 12" H x 9" Ext **BACK PLATE** : 4.5" W x 7.5" H x 5.5" HCO

HANGING WEIGHT : 2.87 lb