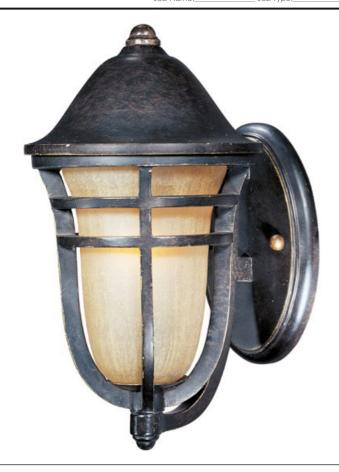

## **PRODUCT DESCRIPTION**

Maxim Lighting's Westport VX Collection is made with Vivex, a material twice the strength of resin, is non-corrosive, UV resistant and backed with a 5-Year Limited Warranty. Westport VX features our Artesian Bronze finish and Mocha Cloud glass.

# **FINISHES OPTION**

Artesian Bronze

## **GLASS**

Mocha Cloud MC