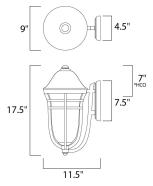

\*height from center of outlet to the top of the fixture

## **MEASUREMENTS**

DIMENSION : 9" W x 17.5" H x 11.5" Ext **BACK PLATE** : 4.5" W x 7.5" H x 7" HCO

HANGING WEIGHT : 4.41 lb