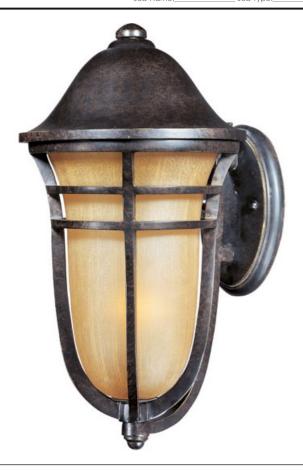

# **PRODUCT DESCRIPTION**

Maxim Lighting's Westport VX Collection is made with Vivex, a material twice the strength of resin, is non-corrosive, UV resistant and backed with a 5-Year Limited Warranty. Westport VX features our Artesian Bronze finish and Mocha Cloud glass.

### **FINISHES OPTION**

Artesian Bronze

# **GLASS**

Mocha Cloud MC