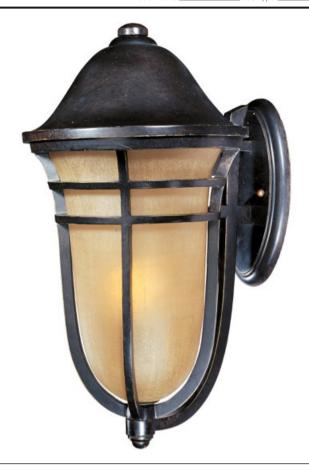

## PRODUCT DESCRIPTION

Maxim Lighting's Westport VX Collection is made with Vivex, a material twice the strength of resin, is non-corrosive, UV resistant and backed with a 5-Year Limited Warranty. Westport VX features our Artesian Bronze finish and Mocha Cloud glass.

# **FINISHES OPTION**

Artesian Bronze

### **GLASS**

Mocha Cloud MC