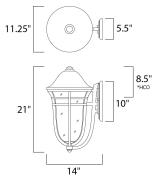

\*height from center of outlet to the top of the fixture

### **MEASUREMENTS**

: 11.25" W x 21" H x 14" Ext DIMENSION **BACK PLATE** : 5.5" W x 10" H x 8.5" HCO

HANGING WEIGHT : 8.16 lb