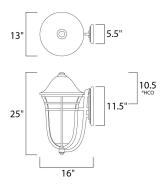

height from center of outlet to the top of the fixture

### **MEASUREMENTS**

: 13" W x 25" H x 16" Ext DIMENSION **BACK PLATE** : 5.5" W x 11.5" H x 10.5" HCO

HANGING WEIGHT : 10.58 lb