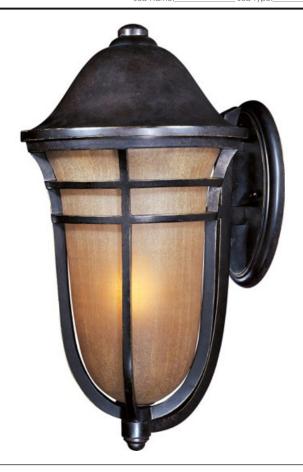

## **PRODUCT DESCRIPTION**

Maxim Lighting's Westport VX Collection is made with Vivex, a material twice the strength of resin, is non-corrosive, UV resistant and backed with a 5-Year Limited Warranty. Westport VX features our Artesian Bronze finish and Mocha Cloud glass.

### **FINISHES OPTION**

Artesian Bronze

### **GLASS**

Mocha Cloud MC