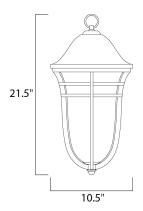

#### **MEASUREMENTS**

: 10.5" L x 10.5" W x 21.5" H DIMENSION

MAX OAH : 95.5" OAH HANGING WEIGHT : 8.82 lb