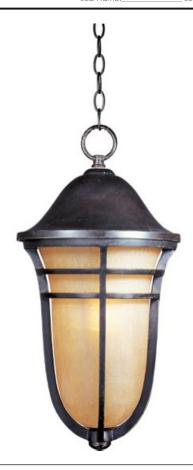

# **PRODUCT DESCRIPTION**

Maxim Lighting's Westport VX Collection is made with Vivex, a material twice the strength of resin, is non-corrosive, UV resistant and backed with a 5-Year Limited Warranty. Westport VX features our Artesian Bronze finish and Mocha Cloud glass.

#### **FINISHES OPTION**

Artesian Bronze

## **GLASS**

Mocha Cloud MC

### MATERIAL

Vivex Resin Composite