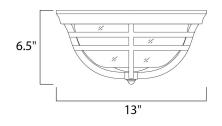

## MEASUREMENTS

DIMENSION : 13" L x 13" W x 6.5" H HANGING WEIGHT : 6.83 lb

LAMPING INPUT VOLTAGE : 120V BULB BULB INCLUDED

: 2 x 60W Incandescent E26 Medium , 120W Total : (Not Included) DIMMABLE :Yes