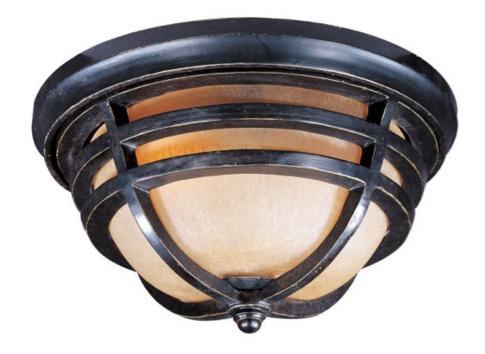

## **PRODUCT DESCRIPTION**

Maxim Lighting's Westport VX Collection is made with Vivex, a material twice the strength of resin, is non-corrosive, UV resistant and backed with a 5-Year Limited Warranty. Westport VX features our Artesian Bronze finish and Mocha Cloud glass.

## **FINISHES OPTION**

Artesian Bronze

GLASS Mocha Cloud MC

MATERIAL Vivex Resin Composite

RATINGS cETLus Damp Location

ADDITIONAL OPERATING TEMPERATURE: -20°C (-4°F), 40°C (104°F)

Always consult a qualified electrician before installing any lighting product.