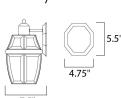

### **MEASUREMENTS**

DIMENSION : 7" W x 10.5" H x 7.5" Ext : 4.75" W x 5.5" H x 3" HCO **BACK PLATE** 

HANGING WEIGHT : 2.86 lb