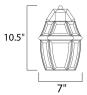

### **MEASUREMENTS**

DIMENSION : 7" W x 10.5" H x 7.5" Ext : 4.75" W x 5.5" H x 3" HCO **BACK PLATE** 

HANGING WEIGHT : 2.86 lb