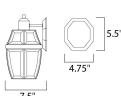

### **MEASUREMENTS**

DIMENSION : 7" W x 10.5" H x 7.5" Ext : 4.75" W x 5.5" H x 3" HCO **BACK PLATE** 

HANGING WEIGHT : 2.86 lb