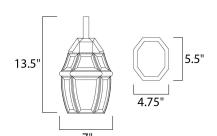

#### **MEASUREMENTS**

DIMENSION : 7" W x 13.5" H x 7" Ext

BACK PLATE : 4.75" W x 5.5" H x 5.5" HCO

HANGING WEIGHT : 2.87 lb