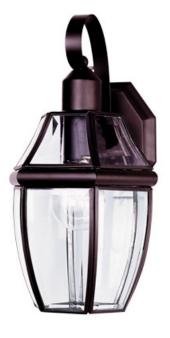

### PRODUCT DESCRIPTION

South Park is a traditional, early American style collection from Maxim Lighting International available in multiple finishes with Clear glass.

## **FINISHES OPTION**

Burnished

# GLASS

Clear CL

# MATERIAL

Solid Brass