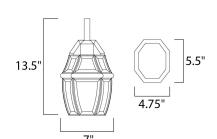

### **MEASUREMENTS**

DIMENSION : 7" W x 13.5" H x 7" Ext

BACK PLATE : 4.75" W x 5.5" H x 5.5" HCO

HANGING WEIGHT : 2.87 lb