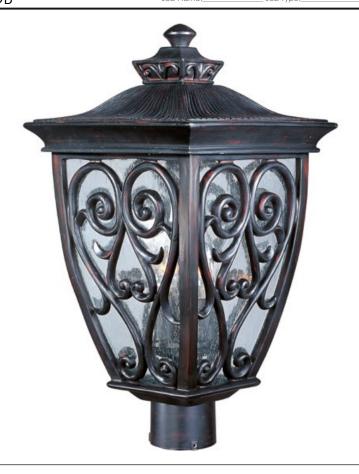

## **PRODUCT DESCRIPTION**

Maxim Lighting's Newbury VX Collection is made with Vivex, a material twice the strength of resin, is non-corrosive, UV resistant and backed with a 5-Year Limited Warranty. Newbury VX features our Oriental Bronze finish and Seedy glass.

#### **FINISHES OPTION**

Oriental Bronze

## **GLASS**

Seedy CD