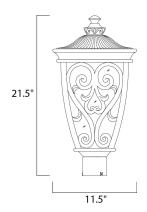

### **MEASUREMENTS**

DIMENSION : 11.5" L x 11.5" W x 21.5" H

HANGING WEIGHT : 10.14 lb