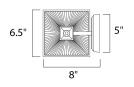

# **MEASUREMENTS**

: 6.5" W x 10" H x 8" Ext DIMENSION **BACK PLATE** : 5" W x 6" H x 3" HCO

HANGING WEIGHT : 3 lb