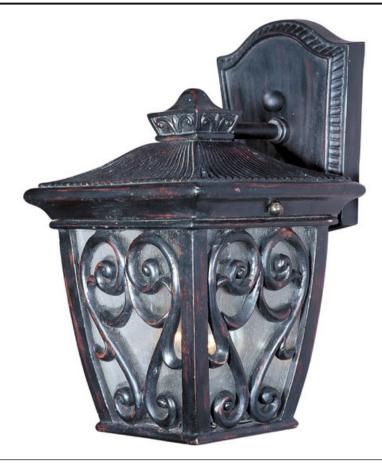

### **PRODUCT DESCRIPTION**

Maxim Lighting's Newbury VX Collection is made with Vivex, a material twice the strength of resin, is non-corrosive, UV resistant and backed with a 5-Year Limited Warranty. Newbury VX features our Oriental Bronze finish and Seedy glass.

# **FINISHES OPTION**

Oriental Bronze

#### **GLASS**

Seedy CD

#### MATERIAL

Vivex Resin Composite