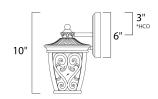

\*height from center of outlet to the top of the fixture

# **MEASUREMENTS**

: 6.5" W x 10" H x 8" Ext DIMENSION **BACK PLATE** : 5" W x 6" H x 3" HCO

HANGING WEIGHT : 3 lb