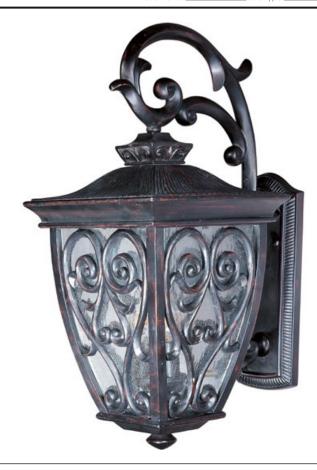

#### PRODUCT DESCRIPTION

Maxim Lighting's Newbury VX Collection is made with Vivex, a material twice the strength of resin, is non-corrosive, UV resistant and backed with a 5-Year Limited Warranty. Newbury VX features our Oriental Bronze finish and Seedy glass.

#### GLASS

Seedy CD

#### MATERIAL

Vivex Resin Composite