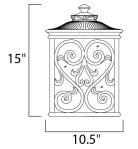

**MEASUREMENTS** 

DIMENSION : 10.5" W x 15" H x 6.5" Ext **BACK PLATE** : 8.75" W x 11.5" H x 9.5" HCO

HANGING WEIGHT : 6.39 lb

LAMPING

INPUT VOLTAGE : 120V

BULB : 2 x 60W Incandescent E26 Medium, 120W Total