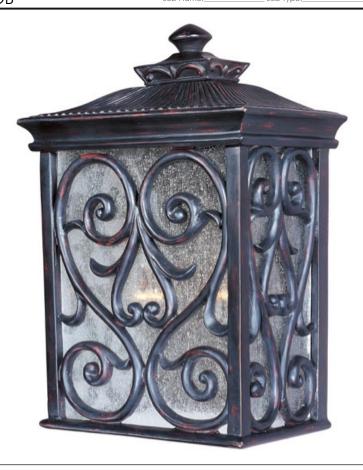

#### PRODUCT DESCRIPTION

Maxim Lighting's Newbury VX Collection is made with Vivex, a material twice the strength of resin, is non-corrosive, UV resistant and backed with a 5-Year Limited Warranty. Newbury VX features our Oriental Bronze finish and Seedy glass.

#### **FINISHES OPTION**

**GLASS** 

Seedy CD

MATERIAL

Vivex Resin Composite

**RATINGS** 

cETLus

Wet Location