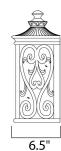

**MEASUREMENTS** 

DIMENSION : 10.5" W x 15" H x 6.5" Ext **BACK PLATE** : 8.75" W x 11.5" H x 9.5" HCO

HANGING WEIGHT : 6.39 lb

LAMPING

INPUT VOLTAGE : 120V

BULB : 2 x 60W Incandescent E26 Medium, 120W Total