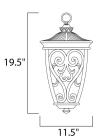

# **MEASUREMENTS**

: 11.5" L x 11.5" W x 19.5" H DIMENSION

CANOPY : 5" W x 0.5" H x 5" L

HANGING WEIGHT : 10.8 lb