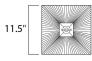

# **MEASUREMENTS**

: 11.5" L x 11.5" W x 19.5" H DIMENSION

CANOPY : 5" W x 0.5" H x 5" L

HANGING WEIGHT : 10.8 lb