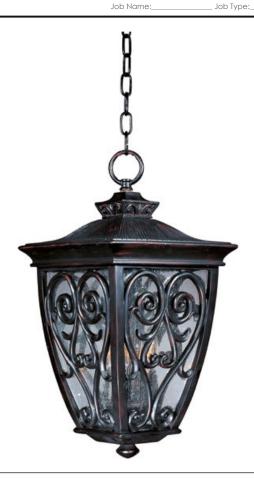

### **PRODUCT DESCRIPTION**

Maxim Lighting's Newbury VX Collection is made with Vivex, a material twice the strength of resin, is non-corrosive, UV resistant and backed with a 5-Year Limited Warranty. Newbury VX features our Oriental Bronze finish and Seedy glass.

#### **FINISHES OPTION**

Oriental Bronze

#### **GLASS**

Seedy CD

#### MATERIAL

Vivex Resin Composite