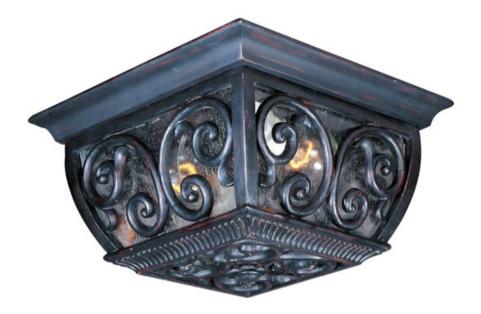

## PRODUCT DESCRIPTION

Maxim Lighting's Newbury VX Collection is made with Vivex, a material twice the strength of resin, is non-corrosive, UV resistant and backed with a 5-Year Limited Warranty. Newbury VX features our Oriental Bronze finish and Seedy glass.

#### **FINISHES OPTION**

**GLASS** 

Seedy CD

#### MATERIAL

Vivex Resin Composite