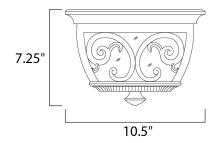

#### **MEASUREMENTS**

DIMENSION : 10.5" L x 10.5" W x 7.25" H

HANGING WEIGHT : 8.16 lb