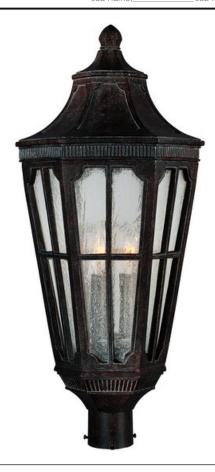

# **PRODUCT DESCRIPTION**

Maxim Lighting's Beacon Hill VX Collection is made with Vivex, a material twice the strength of resin, is non-corrosive, UV resistant and backed with a 5-Year Limited Warranty. Beacon Hill VX features our Sienna finish and Seedy glass.

## **GLASS**

Seedy CD

#### MATERIAL

Vivex Resin Composite