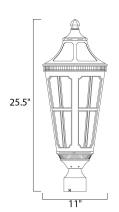

#### **MEASUREMENTS**

DIMENSION : 11" L x 11" W x 25.5" H

HANGING WEIGHT : 6.61 lb