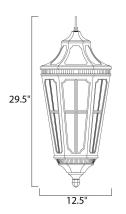

### **MEASUREMENTS**

DIMENSION : 12.5" L x 12.5" W x 29.5" H

HANGING WEIGHT : 9.92 lb

**LAMPING** 

INPUT VOLTAGE : 120V

: 3 x 40W Incandescent E12 Candelabra, 120W Total

**BULB INCLUDED** : (Not Included)

DIMMABLE : Yes