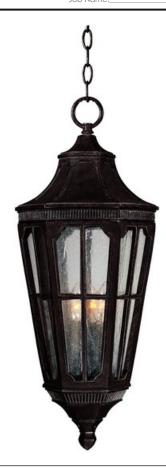

# **PRODUCT DESCRIPTION**

Maxim Lighting's Beacon Hill VX Collection is made with Vivex, a material twice the strength of resin, is non-corrosive, UV resistant and backed with a 5-Year Limited Warranty. Beacon Hill VX features our Sienna finish and Seedy glass.

### **MEASUREMENTS**

DIMENSION : 12.5" L x 12.5" W x 29.5" H

HANGING WEIGHT : 9.92 lb

**LAMPING** 

INPUT VOLTAGE : 120V

: 3 x 40W Incandescent E12 Candelabra, 120W Total

**BULB INCLUDED** : (Not Included)

DIMMABLE : Yes