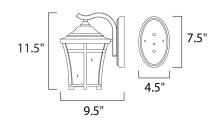

## **MEASUREMENTS**

DIMENSION : 7.5" W x 11.5" H x 9.5" Ext **BACK PLATE** : 4.5" W x 7.5" H x 4" HCO

HANGING WEIGHT : 3.5 lb