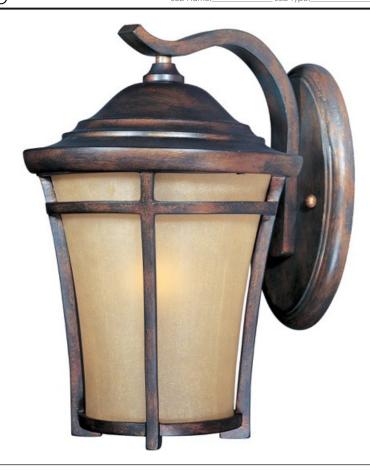

### PRODUCT DESCRIPTION

Maxim Lighting's Balboa VX Collection is made with Vivex, a material twice the strength of resin, is non-corrosive, UV resistant and backed with a 5-Year Limited Warranty. Balboa VX features our Copper Oxide finish and Golden Frost glass.

### **GLASS**

Golden Frost GF