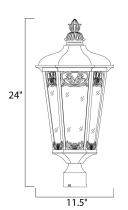

#### **MEASUREMENTS**

DIMENSION : 11.5" L x 11.5" W x 24.25" H

HANGING WEIGHT : 7.28 lb

LAMPING

INPUT VOLTAGE : 120V

: 3 x 40W Incandescent E12 Candelabra, 120W Total BULB

**BULB INCLUDED** : (Not Included)