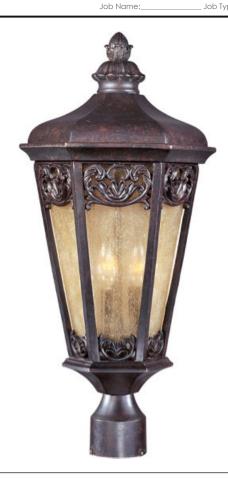

## **PRODUCT DESCRIPTION**

Maxim Lighting's Lexington VX Collection is made with Vivex, a material twice the strength of resin, is non-corrosive, UV resistant and backed with a 5-Year Limited Warranty. Lexington VX features our Colonial Umber finish and Night Shade glass.

#### **MEASUREMENTS**

DIMENSION : 11.5" L x 11.5" W x 24.25" H

HANGING WEIGHT : 7.28 lb

LAMPING

INPUT VOLTAGE : 120V

: 3 x 40W Incandescent E12 Candelabra, 120W Total BULB

**BULB INCLUDED** : (Not Included)