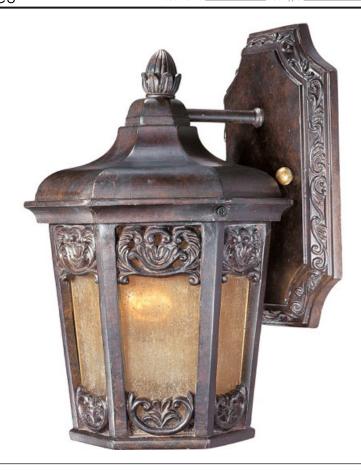

## **PRODUCT DESCRIPTION**

Maxim Lighting's Lexington VX Collection is made with Vivex, a material twice the strength of resin, is non-corrosive, UV resistant and backed with a 5-Year Limited Warranty. Lexington VX features our Colonial Umber finish and Night Shade glass.

# **FINISHES OPTION**

Colonial Umber

## **GLASS**

Night Shade NS