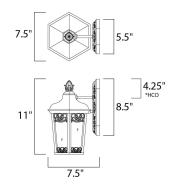

\*height from center of outlet to the top of the fixture

# **MEASUREMENTS**

: 7.5" W x 11" H x 7.5" Ext DIMENSION **BACK PLATE** : 5.5" W x 8.5" H x 4.25" HCO

HANGING WEIGHT : 3.09 lb