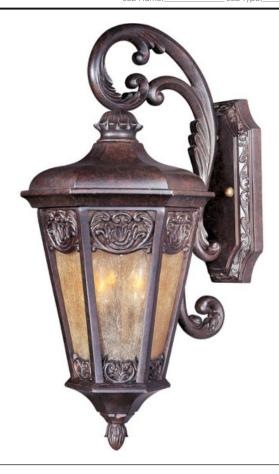

# PRODUCT DESCRIPTION

Maxim Lighting's Lexington VX Collection is made with Vivex, a material twice the strength of resin, is non-corrosive, UV resistant and backed with a 5-Year Limited Warranty. Lexington VX features our Colonial Umber finish and Night Shade glass.

# **FINISHES OPTION**

Colonial Umber

### **GLASS**

Night Shade NS