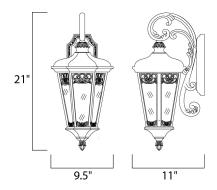

### **MEASUREMENTS**

DIMENSION : 9.5" W x 21" H x 11" Ext BACK PLATE : 4.5" W x 9.25" H x 7.75" HCO

HANGING WEIGHT : 6.39 lb