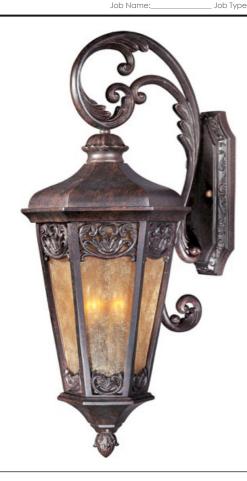

## PRODUCT DESCRIPTION

Maxim Lighting's Lexington VX Collection is made with Vivex, a material twice the strength of resin, is non-corrosive, UV resistant and backed with a 5-Year Limited Warranty. Lexington VX features our Colonial Umber finish and Night Shade glass.

### **GLASS**

Night Shade NS