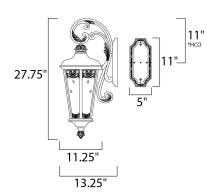

#### **MEASUREMENTS**

DIMENSION : 11.5" W x 28" H x 13.5" Ext **BACK PLATE** : 5" W x 11" H x 11" HCO

HANGING WEIGHT : 10.14 lb