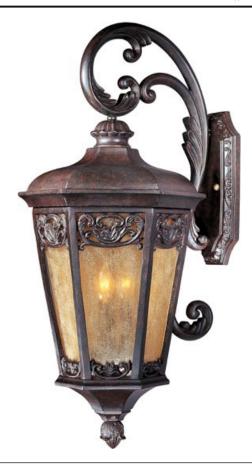

## **PRODUCT DESCRIPTION**

Maxim Lighting's Lexington VX Collection is made with Vivex, a material twice the strength of resin, is non-corrosive, UV resistant and backed with a 5-Year Limited Warranty. Lexington VX features our Colonial Umber finish and Night Shade glass.

## **FINISHES OPTION**

Colonial Umber

GLASS Night Shade NS

MATERIAL Vivex Resin Composite, Glass

RATINGS cETLus Wet Location

ADDITIONAL OPERATING TEMPERATURE: -20°C (-4°F), 40°C (104°F)

Always consult a qualified electrician before installing any lighting product.