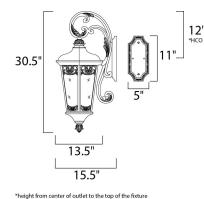

## MEASUREMENTS

LAMPING

DIMMABLE

BULB

DIMENSION BACK PLATE HANGING WEIGHT

: 13.5" W x 30.25" H x 15.25" Ext : 5" W x 11" H x 12" HCO : 13.67 lb

INPUT VOLTAGE : 120V : 3 x 40W Incandescent E12 Candelabra, 120W Total BULB INCLUDED : (Not Included) :Yes