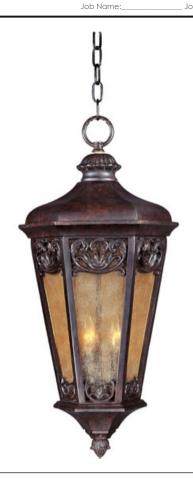

## **PRODUCT DESCRIPTION**

Maxim Lighting's Lexington VX Collection is made with Vivex, a material twice the strength of resin, is non-corrosive, UV resistant and backed with a 5-Year Limited Warranty. Lexington VX features our Colonial Umber finish and Night Shade glass.

#### **FINISHES OPTION**

Colonial Umber

## **GLASS**

Night Shade NS