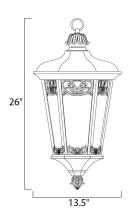

#### **MEASUREMENTS**

DIMENSION : 13.5" L x 13.5" W x 26" H

MAX OAH : 100" OAH HANGING WEIGHT : 11.47 lb