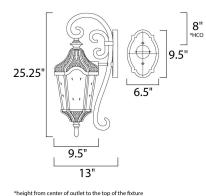

## MEASUREMENTS DIMENSION

BACK PLATE

HANGING WEIGHT LAMPING

BULB BULB INCLUDED DIMMABLE

: 9.5" W x 25.25" H x 13" Ext : 6.5" W x 9.5" H x 8" HCO : 8.71 lb

INPUT VOLTAGE : 120V : 3 x 60W Incandescent E12 Candelabra , 180W Total : (Not Included) :Yes