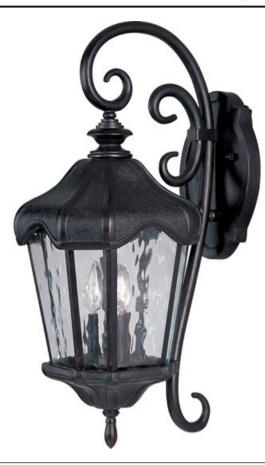

## **PRODUCT DESCRIPTION**

Maxim Lighting's Garden VX Collection is made with Vivex, a material twice the strength of resin, is non-corrosive, UV resistant and backed with a 5-Year Limited Warranty. Garden VX features our Oriental Bronze finish and Water Glass.

## **FINISHES OPTION**

Oriental Bronze

GLASS Water Glass WG

MATERIAL Vivex

RATINGS Wet Location CA Title 24

ADDITIONAL INSTALL UP/DOWN: Up

Always consult a qualified electrician before installing any lighting product.