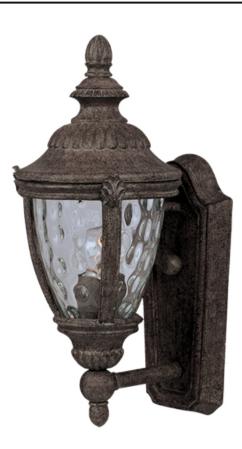

## PRODUCT DESCRIPTION

Maxim Lighting's Morrow Bay VX Collection is made with Vivex, a material twice the strength of resin, is non-corrosive, UV resistant and backed with a 5-Year Limited Warranty. Morrow Bay VX features our Earth Tone finish and Water Glass.

Earth Tone

**GLASS** Water Glass WG

MATERIAL Vivex Resin Composite

RATINGS CETLus Wet Location

ADDITIONAL OPERATING TEMPERATURE: -20°C (-4°F), 40°C (104°F)

Always consult a qualified electrician before installing any lighting product.