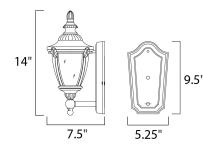

## MEASUREMENTS

DIMENSION

BACK PLATE : 5 HANGING WEIGHT : 3 LAMPING INPUT VOLTAGE : 120V BULB : 1 x 6 BULB INCLUDED : (Not DIMMABLE : Yes

: 7" W x 14" H x 7.5" Ext : 5.25" W x 9.5" H x 8" HCO : 3.08 lb

E : 120V
: 1 x 60W Incandescent E26 Medium , 60W Total
C : (Not Included)
: Yes