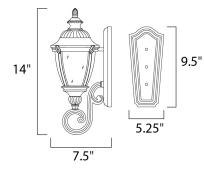

## **MEASUREMENTS**

HANGING WEIGHT

DIMENSION

BACK PLATE

LAMPING

BULB

: 8.5" W x 20" H x 9.5" Ext : 5.75" W x 12.75" H x 9" HCO : 6.17 lb

INPUT VOLTAGE : 120V : 1 x 60W Incandescent E26 Medium , 60W Total BULB INCLUDED : (Not Included) DIMMABLE :Yes