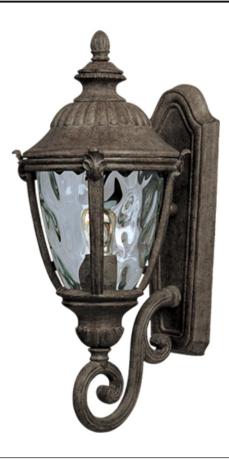

## **PRODUCT DESCRIPTION**

Maxim Lighting's Morrow Bay VX Collection is made with Vivex, a material twice the strength of resin, is non-corrosive, UV resistant and backed with a 5-Year Limited Warranty. Morrow Bay VX features our Earth Tone finish and Water Glass.

## **FINISHES OPTION**

Earth Tone

GLASS Water Glass WG

MATERIAL Vivex Resin Composite

RATINGS cETLus Wet Location

ADDITIONAL OPERATING TEMPERATURE: -20°C (-4°F), 40°C (104°F)

Always consult a qualified electrician before installing any lighting product.