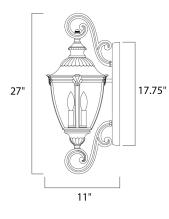

## **MEASUREMENTS**

| DIMENSION      |     |
|----------------|-----|
| BACK PLATE     |     |
| HANGING WEIGHT |     |
| LAMPING        |     |
| INPUT VOLTAGE  | :12 |
| BULB           | : 3 |
| BULB INCLUDED  | :(N |
| DIMMABLE       | :Ye |
|                |     |

: 10.5" W x 27" H x 11" Ext : 5.75" W x 17.75" H x 12.5" HCO : 8.14 lb