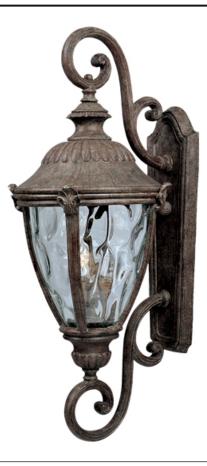

## **PRODUCT DESCRIPTION**

Maxim Lighting's Morrow Bay VX Collection is made with Vivex, a material twice the strength of resin, is non-corrosive, UV resistant and backed with a 5-Year Limited Warranty. Morrow Bay VX features our Earth Tone finish and Water Glass.