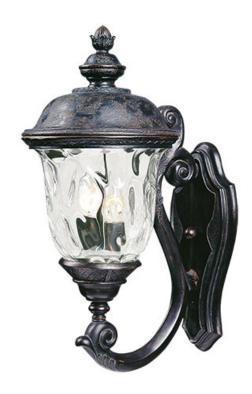

## PRODUCT DESCRIPTION

Maxim Lighting's Carriage House VX Collection is made with Vivex, a material twice the strength of resin, is non-corrosive, UV resistant and backed with a 5-Year Limited Warranty. Carriage House VX features our Oriental Bronze finish and Water Glass.

### **MEASUREMENTS**

DIMENSION : 9" W x 20" H x 12.5" Ext

BACK PLATE : 5.5" W x 12.5" H x 11" HCO

HANGING WEIGHT : 6.17 lb

## LAMPING

INPUT VOLTAGE : 120V

BULB : 2 x 40W Incandescent E12 Candelabra , 80W Total

BULB INCLUDED : (Not Included)

DIMMABLE : Yes

## GLASS

Water Glass WG

#### MATERIAL

Vivex Resin Composite, Glass