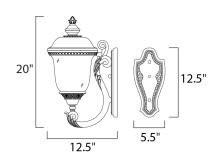

### **MEASUREMENTS**

DIMENSION : 9" W x 20" H x 12.5" Ext

BACK PLATE : 5.5" W x 12.5" H x 11" HCO

HANGING WEIGHT : 6.17 lb