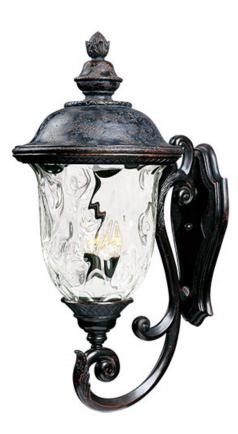

## **PRODUCT DESCRIPTION**

Maxim Lighting's Carriage House VX Collection is made with Vivex, a material twice the strength of resin, is non-corrosive, UV resistant and backed with a 5-Year Limited Warranty. Carriage House VX features our Oriental Bronze finish and Water Glass.

## **FINISHES OPTION**

GLASS Water Glass WG

MATERIAL Vivex Resin Composite, Glass

RATINGS cETLus Wet Location

ADDITIONAL OPERATING TEMPERATURE: -20°C (-4°F), 40°C (104°F)

Always consult a qualified electrician before installing any lighting product.