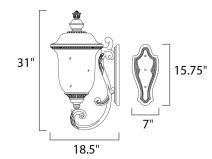

## MEASUREMENTS DIMENSION

HANGING WEIGHT

BACK PLATE

LAMPING

BULB

: 14" W x 31" H x 18.5" Ext : 7" W x 15.75" H x 15.5" HCO : 12.79 lb

INPUT VOLTAGE : 120V : 3 x 40W Incandescent E12 Candelabra, 120W Total BULB INCLUDED : (Not Included) DIMMABLE :Yes