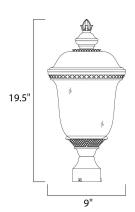

## **PRODUCT DESCRIPTION**

Maxim Lighting's Carriage House VX Collection is made with Vivex, a material twice the strength of resin, is non-corrosive, UV resistant and backed with a 5-Year Limited Warranty. Carriage House VX features our Oriental Bronze finish and Water Glass.



#### **MEASUREMENTS**

DIMENSION : 9" L x 9" W x 19.5" H

HANGING WEIGHT : 4 lb

## **LAMPING**

INPUT VOLTAGE : 120V

: 1 x 60W Incandescent E26 Medium, 60W Total

**BULB INCLUDED** : (Not Included)

DIMMABLE : Yes

#### **FINISHES OPTION**



Oriental Bronze

## **GLASS**

Water Glass WG

#### MATERIAL

Vivex Resin Composite, Glass

## **RATINGS**

cETLus

Wet Location







# **ADDITIONAL**

OPERATING TEMPERATURE: -20°C (-4°F), 40°C (104°F)

Always consult a qualified electrician before installing any lighting product.



WESTERN DISTRIBUTION CENTER (HEADQUARTER)

**EASTERN DISTRIBUTION CENTER** 

4200 SHIRLEY DR. I ATLANTA, GA 30336

P. 626.956.4200 | F. 626.956.4225 | maximlighting.com