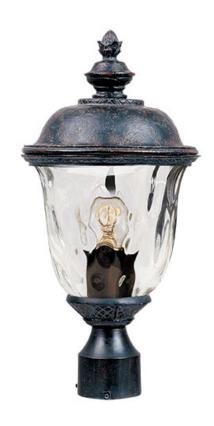

## **PRODUCT DESCRIPTION**

Maxim Lighting's Carriage House VX Collection is made with Vivex, a material twice the strength of resin, is non-corrosive, UV resistant and backed with a 5-Year Limited Warranty. Carriage House VX features our Oriental Bronze finish and Water Glass.

#### **MEASUREMENTS**

DIMENSION : 9" L x 9" W x 19.5" H

HANGING WEIGHT : 4 lb

## **LAMPING**

INPUT VOLTAGE : 120V

: 1 x 60W Incandescent E26 Medium, 60W Total

**BULB INCLUDED** : (Not Included)

DIMMABLE : Yes

#### **FINISHES OPTION**

Oriental Bronze

## **GLASS**

Water Glass WG

#### MATERIAL

Vivex Resin Composite, Glass