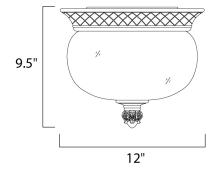

## MEASUREMENTS DIMENSION

: 12" L x 12" W x 9.5" H HANGING WEIGHT : 5.28 lb

:Yes

BULB BULB INCLUDED DIMMABLE

LAMPING INPUT VOLTAGE : 120V : 2 x 40W Incandescent E12 Candelabra , 80W Total : (Not Included)