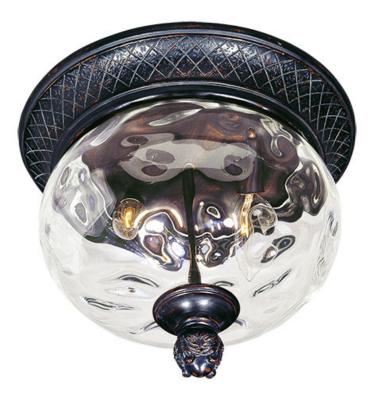

## **PRODUCT DESCRIPTION**

Maxim Lighting's Carriage House VX Collection is made with Vivex, a material twice the strength of resin, is non-corrosive, UV resistant and backed with a 5-Year Limited Warranty. Carriage House VX features our Oriental Bronze finish and Water Glass.

## **FINISHES OPTION**

Oriental Bronze

GLASS Water Glass WG

MATERIAL Vivex Resin Composite, Glass

RATINGS cETLus Damp Location

ADDITIONAL OPERATING TEMPERATURE: -20°C (-4°F), 40°C (104°F)

Always consult a qualified electrician before installing any lighting product.