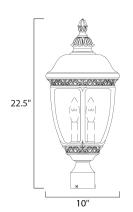

#### **MEASUREMENTS**

DIMENSION : 10" L x 10" W x 22.5" H

: 6.82 lb HANGING WEIGHT