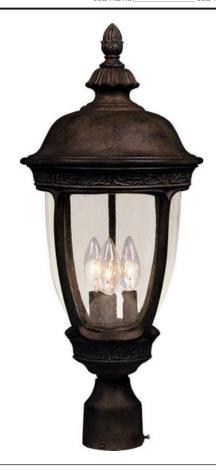

## **PRODUCT DESCRIPTION**

Maxim Lighting's Knob Hill VX Collection is made with Vivex, a material twice the strength of resin, is non-corrosive, UV resistant and backed with a 5-Year Limited Warranty. Knob Hill VX features our Sienna finish and Seedy glass.

## LAMPING

INPUT VOLTAGE : 120V

: 3 x 40W Incandescent E12 Candelabra , 120W Total BULB

BULB INCLUDED : (Not Included)

DIMMABLE : Yes

## **GLASS**

Seedy CD