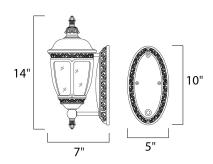

# **MEASUREMENTS**

DIMENSION : 6" W x 14" H x 7" Ext **BACK PLATE** : 5" W x 10" H x 9" HCO

HANGING WEIGHT : 5.08 lb