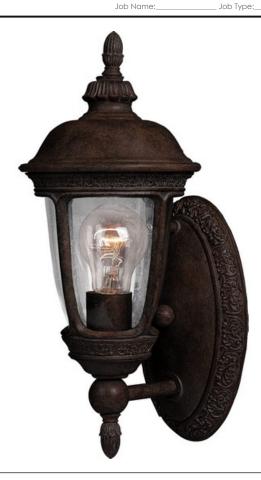

#### PRODUCT DESCRIPTION

Maxim Lighting's Knob Hill VX Collection is made with Vivex, a material twice the strength of resin, is non-corrosive, UV resistant and backed with a 5-Year Limited Warranty. Knob Hill VX features our Sienna finish and Seedy glass.

#### LAMPING

INPUT VOLTAGE : 120V

BULB : 1 x 60W Incandescent E26 Medium, 60W Total

BULB INCLUDED : (Not Included)

DIMMABLE : Yes

#### **GLASS**

Seedy CD