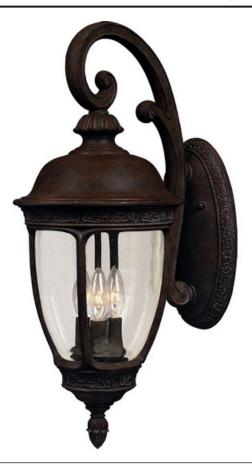

## **PRODUCT DESCRIPTION**

Maxim Lighting's Knob Hill VX Collection is made with Vivex, a material twice the strength of resin, is non-corrosive, UV resistant and backed with a 5-Year Limited Warranty. Knob Hill VX features our Sienna finish and Seedy glass.

## **FINISHES OPTION**

Sienna

GLASS Seedy CD

MATERIAL Vivex Resin Composite

RATINGS cETLus Wet Location

ADDITIONAL OPERATING TEMPERATURE: -20°C (-4°F), 40°C (104°F)

Always consult a qualified electrician before installing any lighting product.