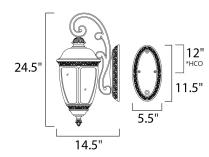

\*height from the top of the fixture to the center of the outlet

## MEASUREMENTS DIMENSION

HANGING WEIGHT

BACK PLATE

LAMPING

BULB

: 10" W x 24.5" H x 14.5" Ext : 5.5" W x 11.5" H x 12" HCO : 9.46 lb

INPUT VOLTAGE : 120V : 3 x 40W Incandescent E12 Candelabra , 120W Total BULB INCLUDED : (Not Included) DIMMABLE :Yes