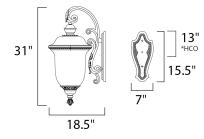

\*height from the top of the fixture to the center of the outlet

## MEASUREMENTS DIMENSION

HANGING WEIGHT

**BACK PLATE** 

LAMPING

BULB

: 14" W x 31" H x 18.5" Ext : 7" W x 15.5" H x 13" HCO : 11.9 lb

INPUT VOLTAGE : 120V : 3 x 40W Incandescent E12 Candelabra , 120W Total BULB INCLUDED : (Not Included) DIMMABLE : Yes