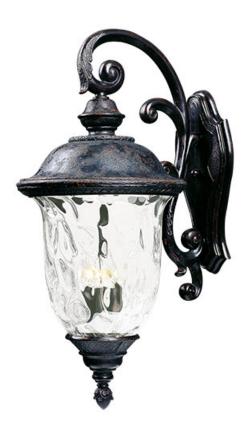

## **PRODUCT DESCRIPTION**

Maxim Lighting's Carriage House VX Collection is made with Vivex, a material twice the strength of resin, is non-corrosive, UV resistant and backed with a 5-Year Limited Warranty. Carriage House VX features our Oriental Bronze finish and Water Glass.

## **FINISHES OPTION**

Oriental Bronze

GLASS Water Glass WG

MATERIAL Vivex Resin Composite, Glass

RATINGS cETLus Wet Location

ADDITIONAL OPERATING TEMPERATURE: -20°C (-4°F), 40°C (104°F)

Always consult a qualified electrician before installing any lighting product.