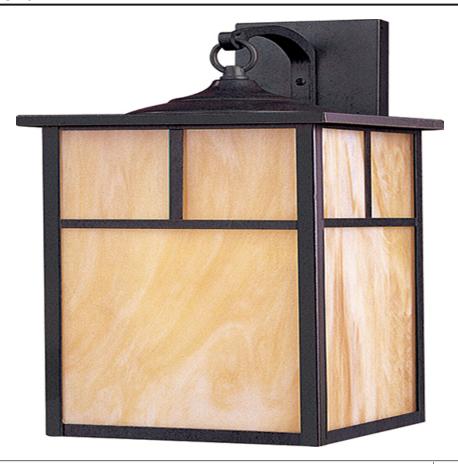

## PRODUCT DESCRIPTION

Coldwater is a traditional, craftsman/mission style collection from Maxim Lighting International in Burnished with Honey glass.

\*height from center of outlet to the top of the fixture

### **FINISHES OPTION**

Burnished

# GLASS

Honey HO