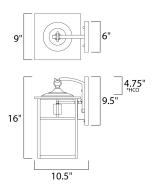

## **MEASUREMENTS**

DIMENSION : 9" W x 16" H x 10" Ext

BACK PLATE : 6" W x 9.5" H x 4.75" HCO

HANGING WEIGHT : 6.24 lb