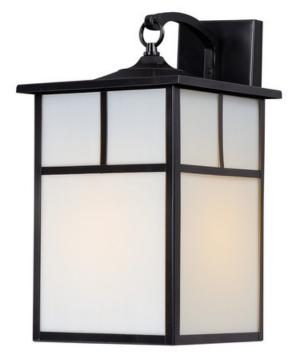

## **PRODUCT DESCRIPTION**

Coldwater is a traditional, craftsman/mission style collection from Maxim Lighting International in Burnished with Honey glass.

\*height from center of outlet to the top of the fixture

## **FINISHES OPTION**

Black Burnished

GLASS White WT

MATERIAL Aluminum, Glass

RATINGS cETLus Wet Location

ADDITIONAL OPERATING TEMPERATURE: -20°C (-4°F), 40°C (104°F)

PHOTOMETIC: Report Found Online

Always consult a qualified electrician before installing any lighting product.