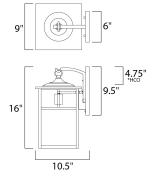

## MEASUREMENTS

HANGING WEIGHT

DIMENSION

BACK PLATE

: 9" W x 16" H x 10" Ext : 6" W x 9.5" H x 4.75" HCO

LAMPING

BULB

INPUT VOLTAGE : 120V

: 6.24 lb

: 1 x 60W Incandescent E26 Medium , 60W Total **BULB INCLUDED** : (Not Included) DIMMABLE :Yes