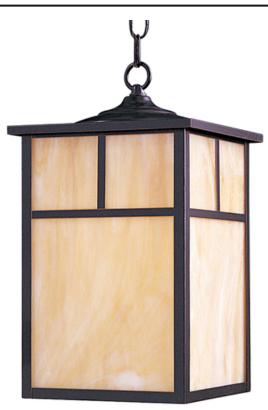

### **PRODUCT DESCRIPTION**

Coldwater is a traditional, craftsman/mission style collection from Maxim Lighting International in Burnished with Honey glass.

## **GLASS**

Honey HO