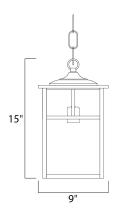

### **PRODUCT DESCRIPTION**

Coldwater is a traditional, craftsman/mission style collection from Maxim Lighting International in Burnished with Honey glass.



### **MEASUREMENTS**

DIMENSION : 9" L x 9" W x 15" H

: 7.03 lb HANGING WEIGHT

### **LAMPING**

INPUT VOLTAGE : 120V

: 1 x 60W Incandescent E26 Medium , 60W Total

BULB INCLUDED : (Not Included)

DIMMABLE : Yes

### **FINISHES OPTION**



## **GLASS**

Honey HO

# MATERIAL

Aluminum, Glass

## **RATINGS**

cETLus Wet Location







### **ADDITIONAL**

OPERATING TEMPERATURE: -20°C (-4°F), 40°C (104°F)

Always consult a qualified electrician before installing any lighting product.



WESTERN DISTRIBUTION CENTER (HEADQUARTER) 253 NORTH VINELAND AVE I CITY OF INDUSTRY, CA 91746

**EASTERN DISTRIBUTION CENTER** 

4200 SHIRLEY DR. I ATLANTA, GA 30336

P. 626.956.4200 | F. 626.956.4225 | maximlighting.com