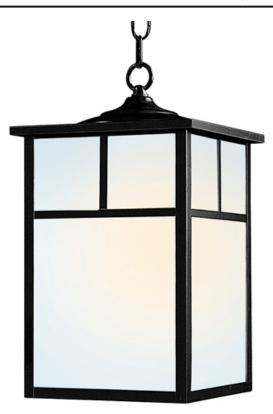

## **PRODUCT DESCRIPTION**

Coldwater is a traditional, craftsman/mission style collection from Maxim Lighting International in Burnished with Honey glass.