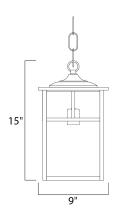

## **PRODUCT DESCRIPTION**

Coldwater is a traditional, craftsman/mission style collection from Maxim Lighting International in Burnished with Honey glass.



### **MEASUREMENTS**

DIMENSION : 9" L x 9" W x 15" H

: 7.03 lb HANGING WEIGHT

### **LAMPING**

INPUT VOLTAGE : 120V

: 1 x 60W Incandescent E26 Medium , 60W Total

BULB INCLUDED : (Not Included)

DIMMABLE : Yes

### **FINISHES OPTION**



# **GLASS**

White WT

### MATERIAL

Aluminum, Glass

### **RATINGS**

cETLus Wet Location







### **ADDITIONAL**

OPERATING TEMPERATURE: -20°C (-4°F), 40°C (104°F)

Always consult a qualified electrician before installing any lighting product.



WESTERN DISTRIBUTION CENTER (HEADQUARTER)

**EASTERN DISTRIBUTION CENTER** 

4200 SHIRLEY DR. I ATLANTA, GA 30336

P. 626.956.4200 | F. 626.956.4225 | maximlighting.com