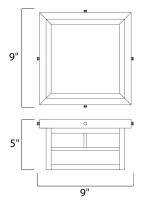

## **PRODUCT DESCRIPTION**

Coldwater is a traditional, craftsman/mission style collection from Maxim Lighting International in Burnished with Honey glass.

**MEASUREMENTS** DIMENSION

BULB

: 9.25" L x 9.25" W x 5" H : 3.75 lb HANGING WEIGHT