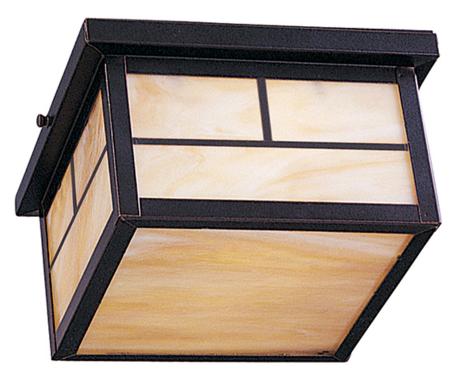

## **PRODUCT DESCRIPTION**

Coldwater is a traditional, craftsman/mission style collection from Maxim Lighting International in Burnished with Honey glass.

**MEASUREMENTS** DIMENSION

BULB

: 9.25" L x 9.25" W x 5" H : 3.75 lb HANGING WEIGHT

## **FINISHES OPTION**

Black Burnished

GLASS Honey HO

MATERIAL Aluminum, Glass

RATINGS cETLus Damp Location

ADDITIONAL OPERATING TEMPERATURE: -20°C (-4°F), 40°C (104°F)

Always consult a qualified electrician before installing any lighting product.