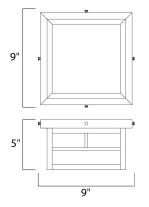

## **PRODUCT DESCRIPTION**

Coldwater is a traditional, craftsman/mission style collection from Maxim Lighting International in Burnished with Honey glass.

:Yes

**MEASUREMENTS** DIMENSION

: 9.25" L x 9.25" W x 5" H : 3.75 lb HANGING WEIGHT