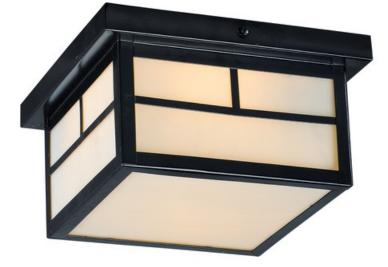

## **PRODUCT DESCRIPTION**

Coldwater is a traditional, craftsman/mission style collection from Maxim Lighting International in Burnished with Honey glass.

:Yes

**MEASUREMENTS** DIMENSION

: 9.25" L x 9.25" W x 5" H : 3.75 lb HANGING WEIGHT

## **FINISHES OPTION**

Black Burnished

GLASS White WT

MATERIAL Aluminum, Glass

RATINGS cETLus Damp Location

ADDITIONAL OPERATING TEMPERATURE: -20°C (-4°F), 40°C (104°F)

Always consult a qualified electrician before installing any lighting product.